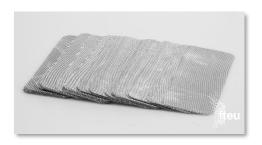

# **Product presentation** fteu® long screens

## Precision through expertise & state-of-the-art technology

- Types: various types (welded, framed) available
- **Dimensions**: processes with qualified equipment for the precise manufacturing of long screens with a length of up to 7000mm, framed or spot-welded
- Material: stainless steel metal mesh: aluminum frame