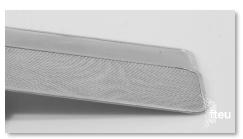

# **Product presentation** fteu® long screens

## Precision through expertise & state-of-the-art technology

- Types: various types (welded, framed) available
- **Dimensions**: processes with qualified equipment for the precise manufacturing of long screens with a length of up to 7000mm, framed or spot-welded
- Material: stainless steel metal mesh: aluminum frame