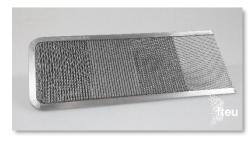

# **Product presentation** fteu® long screens

## Precision through expertise & state-of-the-art technology

- Types: various types (welded, framed) available
- **Dimensions**: processes with qualified equipment for the precise manufacturing of long screens with a length of up to 7000mm, framed or spot-welded
- Material: stainless steel metal mesh: aluminum frame

#### Excellence in function

Filtration: defined filtration fineness between 500µm and 1µm for each layer

Flow: media of wire mesh (6 different weaving structures available) and/or metal fibre felt for optimized flow and dirthold characteristics