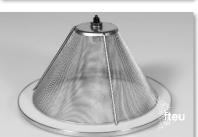

## Optimized filtration and dispersion

- Fineness: customized filtration fineness between 500μm and 1μm for each layer
- Flow: media of wire mesh (6 different weaving structures available) and/or metal fibre felt for optimized flow and dirthold characteristics

## Maximized uptime through pleated structures

- Material: our standard materials are various specifications of stainless steel; other material, i.e. brass, can be realized
- Precision: precision manufacturing ensures excellence in quality and accurate separation of clean and dirt side